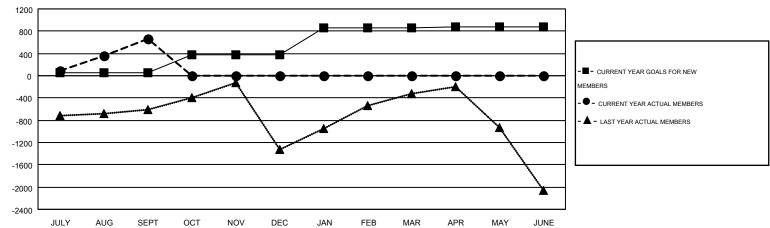

| Members               |                    |                                        |                    |                  |  |  |  |  |  |
|-----------------------|--------------------|----------------------------------------|--------------------|------------------|--|--|--|--|--|
| RESULTS FOR 2016-2017 |                    |                                        |                    |                  |  |  |  |  |  |
| QUARTER               | NEW MEMBER<br>GOAL | CHARTER AND<br>NEW<br>MEMBERS<br>ADDED | DROPPED<br>MEMBERS | NET<br>GAIN/LOSS |  |  |  |  |  |
| JULY/AUG/SEPT         | 59                 | 1,875                                  | 1,208              | 667              |  |  |  |  |  |
| OCT/NOV/DEC           | 314                | 0                                      | 0                  | 0                |  |  |  |  |  |
| JAN/FEB/MAR           | 479                | 0                                      | 0                  | 0                |  |  |  |  |  |
| APR/MAY/JUNE          | 29                 | 0                                      | 0                  | 0                |  |  |  |  |  |

## GOALS AND ACTUAL MEMBERS CUMULATIVE

| DROPPED CLUBS: 3  DROPPED MEMBERS |                   | 298 CLUBS OF 955 ADDED 1 OR MORE NEW MEMBERS |                                       | <u>ON</u><br>22,105 (75.59%)<br>7,137 (24.41%) |
|-----------------------------------|-------------------|----------------------------------------------|---------------------------------------|------------------------------------------------|
| DECEASED  CLUB CANCELLED  OTHER   | 22<br>36<br>1,150 | CLICK HERE FOR HEALTH ASSESSMENT DATA        | FAMILY UNIT MEMBERS HEAD OF HOUSEHOLD | 12,626<br>5,307                                |
| TOTAL                             | 1,208             |                                              | NON-HEAD OF HOUSEHOLD                 | 7,319                                          |