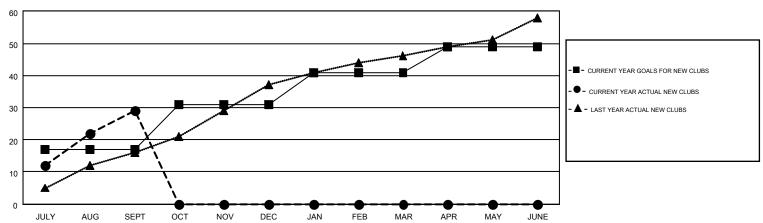

## MONTHLY MEMBERSHIP PROGRESS REPORT

Multiple District 321

Results as of: 9/30/2016

**LOCATION: INDIA** 

 $\mathsf{GMT}\;\mathsf{CA}\;6$ 

V S KUKREJA

| Clubs                       |                  |           |                  |                  |  |  |  |  |
|-----------------------------|------------------|-----------|------------------|------------------|--|--|--|--|
| RESULTS FOR 2016-2017       |                  |           |                  |                  |  |  |  |  |
| QUARTER                     | NEW CLUB<br>GOAL | NEW CLUBS | DROPPED<br>CLUBS | NET<br>GAIN/LOSS |  |  |  |  |
| JULY/AUG/SEPT               | 17               | 29        | 3                | 26               |  |  |  |  |
| OCT/NOV/DEC                 | 14               | 0         | 0                | 0                |  |  |  |  |
| JAN/FEB/MAR<br>APR/MAY/JUNE | 10<br>8          | 0<br>0    | 0<br>0           | 0                |  |  |  |  |

## GOALS AND ACTUAL NEW CLUBS CUMULATIVE